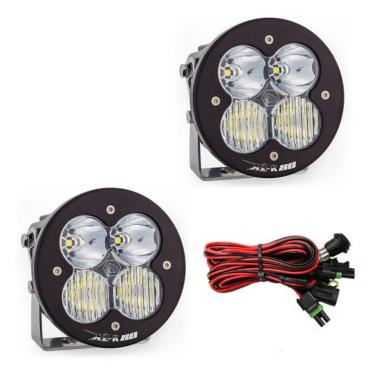

## VARIATIONS

| Image                                                                                                                                                                                                                                                                                                                                                                                                                                                                                                                                                                                                                                                                                                                                                                                                                                                                                                                                                                                                                                                                                                                                                                                                                                                                                                                                                                                                                                                                                                                                                                                                                                                                                                                                                                                                                                                                              | SKU    | Price                      | Description                                                                                                                                                                                                                                                                                                                                                  | Pattern       | Colour |
|------------------------------------------------------------------------------------------------------------------------------------------------------------------------------------------------------------------------------------------------------------------------------------------------------------------------------------------------------------------------------------------------------------------------------------------------------------------------------------------------------------------------------------------------------------------------------------------------------------------------------------------------------------------------------------------------------------------------------------------------------------------------------------------------------------------------------------------------------------------------------------------------------------------------------------------------------------------------------------------------------------------------------------------------------------------------------------------------------------------------------------------------------------------------------------------------------------------------------------------------------------------------------------------------------------------------------------------------------------------------------------------------------------------------------------------------------------------------------------------------------------------------------------------------------------------------------------------------------------------------------------------------------------------------------------------------------------------------------------------------------------------------------------------------------------------------------------------------------------------------------------|--------|----------------------------|--------------------------------------------------------------------------------------------------------------------------------------------------------------------------------------------------------------------------------------------------------------------------------------------------------------------------------------------------------------|---------------|--------|
|                                                                                                                                                                                                                                                                                                                                                                                                                                                                                                                                                                                                                                                                                                                                                                                                                                                                                                                                                                                                                                                                                                                                                                                                                                                                                                                                                                                                                                                                                                                                                                                                                                                                                                                                                                                                                                                                                    | 767803 | \$1,421.18<br>GST included | Includes:<br>2x XL80 LED Light<br>Mounting Bracket<br>Wiring Harness<br>Driving/Combo: Maximum<br>trail coverage in a single light.<br>The Driving/Combo pattern is<br>equipped with both Wide<br>Driving (44°) and spot (6°)<br>optics to provide you with a<br>smooth blend of light for both<br>near field applications and<br>distance (Lighting Zone 3) | Driving/Combo | White  |
| Received and the second s | 767813 | \$1,438.65<br>GST included | Includes:<br>2x XL80 LED Light<br>Mounting Bracket<br>Wiring Harness<br>Driving/Combo: Maximum<br>trail coverage in a single light.<br>The Driving/Combo pattern is<br>equipped with both Wide<br>Driving (44°) and spot (6°)<br>optics to provide you with a<br>smooth blend of light for both<br>near field applications and<br>distance (Lighting Zone 3) | Driving/Combo | Amber  |