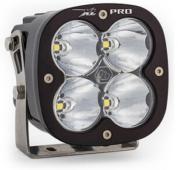

# PRODUCT DESCRIPTION

Two is always better than one, right? We think so, which is why were offering a pair of XL Pro LED auxiliary lights with wiring harness. With a 4,900 lumen count and a power draw of 40 watts per light, the XL Pro is an ideal replacement for an HID, and offers a 20 percent dimming feature. The XL Pro LED light utilizes our trademarked High Speed Spot reflectors providing for a longer beam pattern. Perfect for enthusiasts that need a vast amount of light and are looking for something other than a light bar. An industry first 30 Day Satisfaction Guarantee and Limited Lifetime Warranty is included for the ultimate in purchase protection.

## Specifications (per light):

• Lumens: 4,900 Utilizing 4 Cree XP-L LEDs

• Wattage/Amps: 40W / 3.33A

• Dimensions: 4.43 x 3.65 x 4.43 inch

• Weight: 2.45 Lbs

• LED Life Expectancy: 49,930 Hours

• Front Lens: Hard Coated Polycarbonate

#### Includes:

2x XL Pro LED Lights Mounting Bracket Wiring Harness