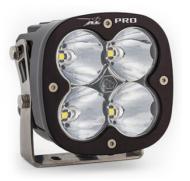

# PRODUCT DESCRIPTION

Two is always better than one, right? We think so, which is why were offering a pair of XL Pro LED auxiliary lights with wiring harness. With a 4,900 lumen count and a power draw of 40 watts per light, the XL Pro is an ideal replacement for an HID, and offers a 20 percent dimming feature. The XL Pro LED light utilizes our trademarked High Speed Spot reflectors providing for a longer beam pattern. Perfect for enthusiasts that need a vast amount of light and are looking for something other than a light bar. An industry first 30 Day Satisfaction Guarantee and Limited Lifetime Warranty is included for the ultimate in purchase protection.

## Specifications (per light):

• Lumens: 4,900 Utilizing 4 Cree XP-L LEDs

• Wattage/Amps: 40W / 3.33A

• Dimensions: 4.43 x 3.65 x 4.43 inch

• Weight: 2.45 Lbs

• LED Life Expectancy: 49,930 Hours

• Front Lens: Hard Coated Polycarbonate

#### Includes:

2x XL Pro LED Lights Mounting Bracket Wiring Harness