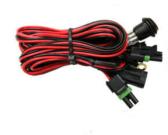

### **XL PRO LED LIGHT - PAIR**

\$1,187.22 - \$1,206.43 GST included



SKU: N/A

Categories: LED Auxiliary Lights, XL Pro





# PRODUCT DESCRIPTION

Two is always better than one, right? We think so, which is why were offering a pair of XL Pro LED auxiliary lights with wiring harness. With a 4,900 lumen count and a power draw of 40 watts per light, the XL Pro is an ideal replacement for an HID, and offers a 20 percent dimming feature. The XL Pro LED light utilizes our trademarked High Speed Spot reflectors providing for a longer beam pattern. Perfect for enthusiasts that need a vast amount of light and are looking for something other than a light bar. An industry first 30 Day Satisfaction Guarantee and Limited Lifetime Warranty is included for the ultimate in purchase protection.

## **Baja Designs Features:**

- Satisfactions Guarantee 30 Day Money Back Guarantee
- Limited Lifetime Warranty Complete Purchase P