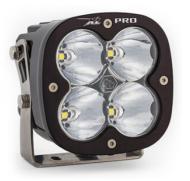

# PRODUCT DESCRIPTION

Two is always better than one, right? We think so, which is why were offering a pair of XL Pro LED auxiliary lights with wiring harness. With a 4,900 lumen count and a power draw of 40 watts per light, the XL Pro is an ideal replacement for an HID, and offers a 20 percent dimming feature. The XL Pro LED light utilizes our trademarked High Speed Spot reflectors providing for a longer beam pattern. Perfect for enthusiasts that need a vast amount of light and are looking for something other than a light bar. An industry first 30 Day Satisfaction Guarantee and Limited Lifetime Warranty is included for the ultimate in purchase protection.

## Specifications (per light):

• Lumens: 4,900 Utilizing 4 Cree XP-L LEDs

• Wattage/Amps: 40W / 3.33A

• Dimensions: 4.43 x 3.65 x 4.43 inch

• Weight: 2.45 Lbs

• LED Life Expectancy: 49,930 Hours

• Front Lens: Hard Coated Polycarbonate