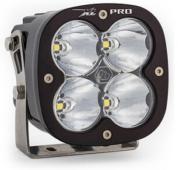

# PRODUCT DESCRIPTION

Two is always better than one, right? We think so, which is why were offering a pair of XL Pro LED auxiliary lights with wiring harness. With a 4,900 lumen count and a power draw of 40 watts per light, the XL Pro is an ideal replacement for an HID, and offers a 20 percent dimming feature. The XL Pro LED light utilizes our trademarked High Speed Spot reflectors providing for a longer beam pattern. Perfect for enthusiasts that need a vast amount of light and are looking for something other than a light bar. An industry first 30 Day Satisfaction Guarantee and Limited Lifetime Warranty is included for the ultimate in purchase protection.

## Specifications (per light):

• Lumens: 4,900 Utilizing 4 Cree XP-L LEDs

• Wattage/Amps: 40W / 3.33A

• Dimensions: 4.43 x 3.65 x 4.43 inch

• Weight: 2.45 Lbs

• LED Life Expectancy: 49,930 Hours

• Front Lens: Hard Coated Polycarbonate