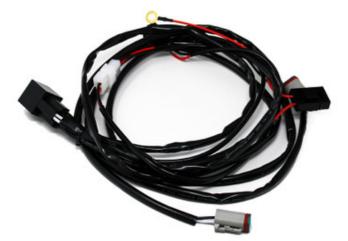

## **PRODUCT DESCRIPTION**

This universal 12v wiring harness is capable of powering up to 12 amps and has been specifically designed for our LP9 Sport, LP6, and LP4. This harness DOES NOT have an option for a momentary switch. It includes an On/Off toggle button to provide power to the lights. This harness comes ready to power up to two (2) LP9 Sports, LP6s, and LPs.