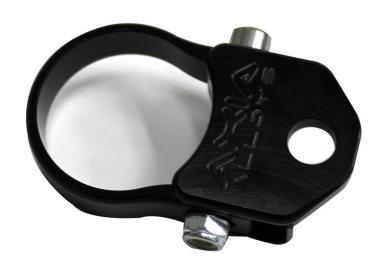

## **PRODUCT DESCRIPTION**

These black anodize vertical mounts are available in 1.5 inch, 1.75 inch and 2 inch sizes and allow you to mount a wide variety of Baja Designs LED lights directly to any vertical bar. These brackets have been angled to give you a nice flat mounting point to direct your lights in the direction of your choice and come predrilled with a 10mm hole for easy installation.

## **VARIATIONS**

| Image | SKU    | Price                | Description | Size     |
|-------|--------|----------------------|-------------|----------|
|       | 617705 | \$71.50 GST included |             | 1.5 Inch |

Baja Designs Page: 1

| Image | SKU    | Price                | Description | Size      |
|-------|--------|----------------------|-------------|-----------|
|       | 617708 | \$71.50 GST included |             | 1.75 Inch |
|       | 617710 | \$71.50 GST included |             | 2 Inch    |