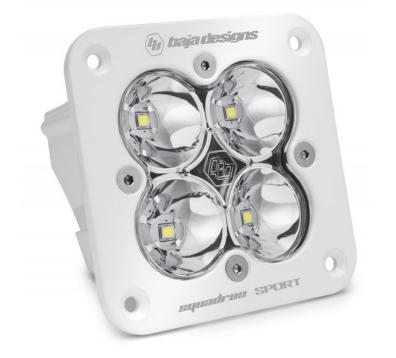

## SQUADRON SPORT LED LIGHT -WHITE FLUSH MOUNT

\$262.88 - \$280.07 GST included

SKU: N/A Categories: <u>LED Auxiliary Lights</u>, <u>Squadron</u> <u>Sport</u>

# **PRODUCT DESCRIPTION**

Although similar in aesthetics to the Squadron Pro, the application for the Sport varies. The Squadron Sport utilizes 4 LEDs producing an impressive 3,100 lumens at 27.5 watts making it ideal for near field, side/backup and scene lighting application. An industry first 30 Day Satisfaction Guarantee and Limited Lifetime Warranty is included for the ultimate in purchase protection.

#### Includes:

Squadron Sport Flush Mount LED Light-Clear Lens and White Housing Mounting Bracket