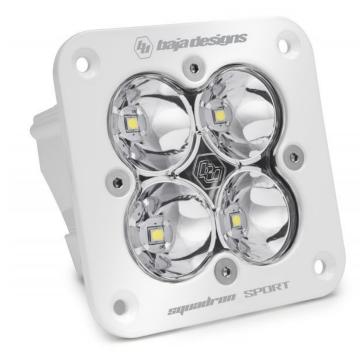

# SQUADRON SPORT LED LIGHT - WHITE FLUSH MOUNT

\$267.06 - \$284.52Price range: \$267.06 through \$284.52 GST included

SKU: N/A

Categories: LED Auxiliary Lights, Squadron

**Sport** 

#### PRODUCT DESCRIPTION

Although similar in aesthetics to the Squadron Pro, the application for the Sport varies. The Squadron Sport utilizes 4 LEDs producing an impressive 3,100 lumens at 27.5 watts making it ideal for near field, side/backup and scene lighting application. An industry first 30 Day Satisfaction Guarantee and Limited Lifetime Warranty is included for the ultimate in purchase protection.

### Includes:

Squadron Sport Flush Mount LED Light-Clear Lens and White Housing Mounting Bracket