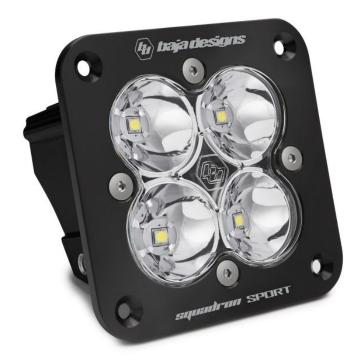

# SQUADRON SPORT LED LIGHT - FLUSH MOUNT

\$247.85 - \$314.19 GST included

SKU: N/A

Categories: <u>LED Auxiliary Lights</u>, <u>Squadron</u>

Sport

## PRODUCT DESCRIPTION

Although similar in aesthetics to the Squadron Pro, the application for the Sport varies. The Squadron Sport utilizes 4 LEDs producing an impressive 3,100 lumens at 27.5 watts making it ideal for near field, side/backup and scene lighting application. An industry first 30 Day Satisfaction Guarantee and Limited Lifetime Warranty is included for the ultimate in purchase protection.

## **Specifications:**

• Lumens: 3,100 Utilizing 4 LEDs

• Wattage/Amps: 27.5W/2A

• Dimensions: 3.50 x 2.77 x 3.5 inch

• Weight: 12 ounces

• LED Life Expectancy: 49,930 Hours

• Front Lens: Hard Coated Polycarbonate

• Housing: Powder Coated Cast Aluminum

• Bezel: Billet Machined Aluminum

• Hardware and Bracket Material: Stainless Steel

• Exceeds MIL-STD810G (Mil-Spec Testing)

• Built-In Overvoltage Protection

• IP69K (Waterproof, Submersible to 9ft)

### Includes:

Squadron Sport Flush Mount LED Light-Driving/Combo-Clear Lens and Black Housing

Mounting Bracket