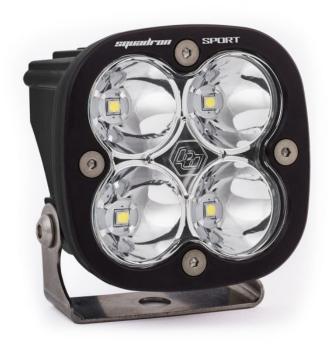

# SQUADRON SPORT LED LIGHT -BLACK

\$228.65 - \$247.85Price range: \$228.65 through \$247.85 GST included

SKU: N/A

Categories: LED Auxiliary Lights, Squadron

**Sport** 

#### PRODUCT DESCRIPTION

The Squadron Sport is hands down the best LED on the market today. Although similar in aesthetics to the Squadron Pro, the application for the Sport varies. The Squadron Sport utilizes 4 LEDs producing an impressive 3,100 lumens at 27.5 watts making it ideal for near field, side/backup and scene lighting applications. An industry-first 30 Day Satisfaction Guarantee and Limited Lifetime Warranty is included for the ultimate in purchase protection.

# **Baja Designs Features:**

- Light Pattern Spot
- Housing Color Black
  - Lens Color Clear
- Satisfaction Guarantee 30 Day Money Back Guarantee

- Limited Lifetime WarrantyComplete Purchase Protection
  - uServiceReplaceable Lenses And Optics
  - ClearViewAll The Light, Right Where You Need It.
  - MoistureBlock Waterproof, Rain Proof, Submersible
    - CopperDriveOnly LED Driven At 100 percent
  - 5000K DaylightLess Driver Fatigue, Natural Color

## **Specifications:**

Lumens: 3,100 Utilizing 4 LEDs

• Wattage/Amps: 27.5W / 2A

• Dimensions: 3.07 inch x 2.77 inch x 3.07 inch

• Weight: 12 ounces

• LED Life Expectancy: 49,930 Hours

• Front Lens: Hard Coated Polycarbonate