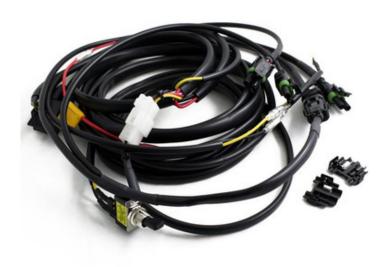

## PRODUCT DESCRIPTION

This harness can be installed on almost any vehicle and will power our Squadron, SII, Fuego, PreRunner and LaPaz. This harness now includes a splitter harness which allows you to run three (3) lights off one harness and an ON/OFF switch kit! It also includes splice connectors in the event you wanted to trigger the lights via your high beam.

PLEASE NOTE: THESE HARNESS ARE DESIGNED FOR STAND ALONE OPERATION FROM THE SWITCHES INCLUDED IN THE WIRING ARRANGEMENT. SIMPLY CONNECT TO BATTERY, AND TO THE LIGHTS AND THEY ARE FULLY FUNCTIONAL. TO COMPLY WITH MOST STATES ROAD RULES THESE LIGHTS SHOULD ONLY BE OPERATIONAL WHEN HI BEAM IS ACTIVATED. TO COMPLY WITH THIS REQUIREMENT A NEW RELAY WILL NEED TO BE POWERED FROM THE VEHICLES HI BEAM WIRE, TO A NEW (NOT INCLUDED) RELAY. THIS NEW RELAY WILL NEED TO BE CONNECTED INTO THIS HARNESS. WE CAN SUPPLY FURTHER INFORMATION TO ASSIST YOU.