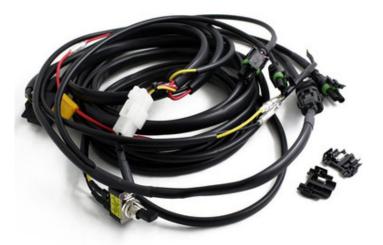

## **PRODUCT DESCRIPTION**

This harness can be installed on almost any vehicle and will power our Squadron, SII, Fuego, PreRunner and LaPaz. This harness now includes a splitter harness which allows you to run three (3) lights off of one harness and an ON/OFF switch kit! It also includes splice connectors in the event you wanted to trigger the lights via your high beam.

**PLEASE NOTE:** THESE HARNESS ARE DESIGNED FOR STAND ALONE OPERATION FROM THE SWITCHES INCLUDED IN THE WIRING ARRANGEMENT. SIMPLY CONNECT TO BATTERY, AND TO THE LIGHTS AND THEY ARE FULLY FUNCTIONAL. TO COMPLY WITH MOST STATES ROAD RULES THESE LIGHTS SHOULD ONLY BE OPERATIONAL WHEN HI BEAM IS ACTIVATED. TO COMPLY WITH THIS REQUIREMENT A NEW RELAY WILL NEED TO BE POWERED FROM THE VEHICLES HI BEAM WIRE, TO A NEW (NOT INCLUDED) RELAY. THIS NEW RELAY WILL NEED TO BE CONNECTED INTO THIS HARNESS. WE CAN SUPPLY FURTHER INFORMATION TO ASSIST YOU.