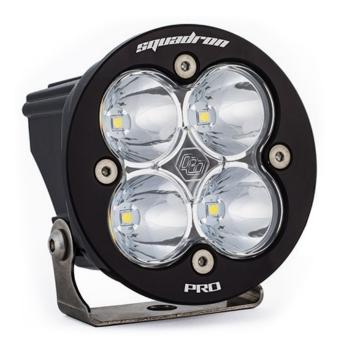

#### **SQUADRON-R PRO LED LIGHT**

\$375.31 - \$394.52 GST included

**SKU:** 590000

Categories: LED Auxiliary Lights, Squadron

Pro

#### PRODUCT DESCRIPTION

Enjoy 4,900 lumens utilizing 4 Cree LEDs! The Squadron-R Pros light weight and powerful capabilities make it the ideal companion for all of your late night off-roading adventures! Relish high-performance and durability with nearly 50,000 hours of auxiliary LED light, optimized for a more traditional LED experience and aftermarket bumper featuring a 4 inch round hole. As always, Baja Designs offers a 30 Day Satisfaction Guarantee and Limited Lifetime Warranty.

## **Specifications:**

• Lumens: 4900 Utilizing 4 Cree LEDs

• Wattage/Amps: 42W / 3.5A

• Dimensions: 3.50 x 2.77 x 3.5 inch

• Weight: 12 ounces

• LED Life Expectancy: 49,930 Hours

• Front Lens: Hard Coated Polycarbonate