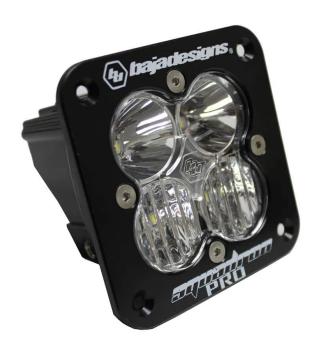

# SQUADRON PRO LED LIGHT - FLUSH MOUNT

\$385.78 - \$432.93 GST included

SKU: N/A

Categories: <u>LED Auxiliary Lights</u>, <u>Squadron</u>

Pro

#### PRODUCT DESCRIPTION

Our Squadron Pro packs 4,900 Lumens at 40 watts that will truly annihilate the night. Dont let this light fool you, although compact in size this LED auxiliary light will literally blind you with brightness. The Pro comes equipped with a sleek black gloss aluminum housing and outshines the competition through both appearance and performance.

### **Specifications:**

• Lumens: 4900 Utilizing 4 Cree LEDs

• Wattage/Amps: 40W / 3.33A

• Dimensions: 3.50 x 2.77 x 3.5 inch

• Weight: 12 ounces

• LED Life Expectancy: 49,930 Hours

• Front Lens: Hard Coated Polycarbonate