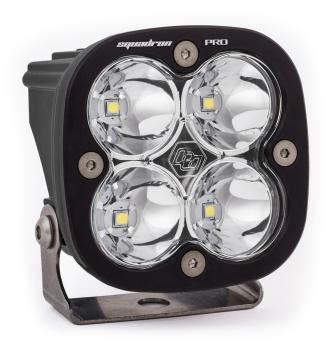

## **SQUADRON PRO LED LIGHT - BLACK**

\$375.31 - \$394.52 GST included

SKU: N/A

Categories: <u>LED Auxiliary Lights</u>, <u>Squadron</u>

Pro

### PRODUCT DESCRIPTION

Our Squadron Pro packs 4,900 Lumens at 40 watts that will truly annihilate the night. Dont let this light fool you, although compact in size this LED auxiliary light will literally blind you with brightness. The Pro comes equipped with a sleek black gloss aluminum housing and outshines the competition through both appearance and performance.

# **Specifications:**

• Lumens: 4900 Utilizing 4 Cree LEDs

• Wattage/Amps: 40W / 3.33A

• Dimensions: 3.50 x 2.77 x 3.5 inch

• Weight: 12 ounces

• LED Life Expectancy: 49,930 Hours

• Front Lens: Hard Coated Polycarbonate

• Housing: Hard Anodized and Powder Coated Cast Aluminum

• Bezel: Billet Machined Aluminum

• Hardware and Bracket Material: Stainless Steel

Exceeds MIL-STD810G (Mil-Spec Testing)

• Built-In Overvoltage Protection