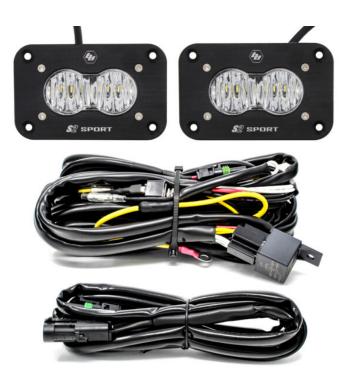

# S2 SPORT LED LIGHT - PAIR -REVERSE KIT

# **PRODUCT DESCRIPTION**

The S2 Sport features the same quality, fit, and finish that is synonymous with the Baja Designs name, at an attractive price point. The S2 Sport is ideal as a fog, cornering, rack, or reverse light and much more. A compact and powerful light, featuring quality that is second to none.

#### Includes:

S2 Sport LED Light