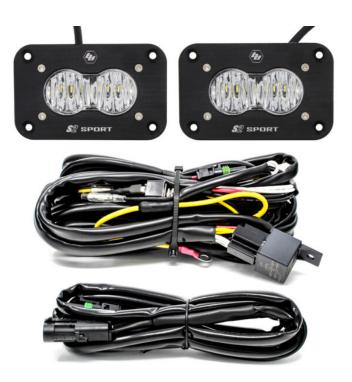

# S2 SPORT LED LIGHT - PAIR -REVERSE KIT

# **PRODUCT DESCRIPTION**

The S2 Sport features the same quality, fit, and finish that is synonymous with the Baja Designs name, at an attractive price point. The S2 Sport is ideal as a fog, cornering, rack, or reverse light and much more. A compact and powerful light, featuring quality that is second to none.

#### Includes:

S2 Sport LED Light