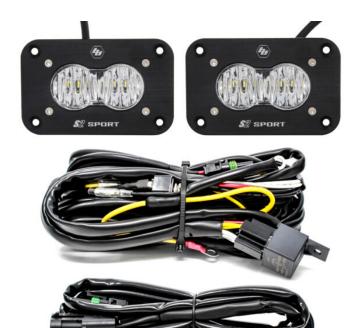

# S2 SPORT LED LIGHT - PAIR - REVERSE KIT

\$610.07 GST included

SKU: N/A

Categories: <u>LED Auxiliary Lights</u>, <u>S2 Sport</u>

## Includes:

S2 Sport LED Light