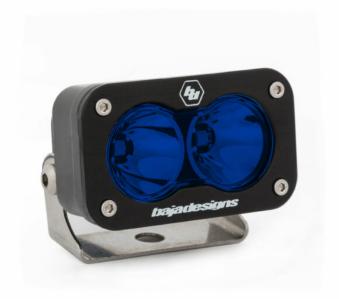

# S2 SPORT LED LIGHT - COLOURED LENSES

### **PRODUCT DESCRIPTION**

The S2 Sport features the same quality, fit, and finish that is synonymous with the Baja Designs name, at an attractive price point. The S2 Sport is ideal as a fog, cornering, rack, or reverse light and much more. A compact and powerful light, featuring quality that is second to none.

## VARIATIONS

| Image           | SKU      | Price                 | Description | Colour |
|-----------------|----------|-----------------------|-------------|--------|
| C Deglardosions | 540001BL | \$233.88 GST included |             | Blue   |