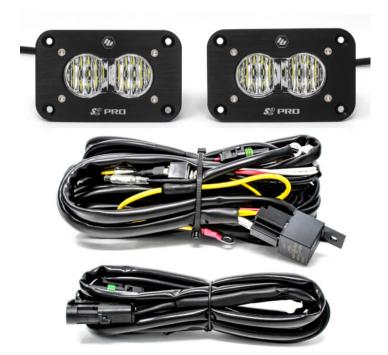

# S2 PRO LED LIGHT - PAIR - REVERSE KIT

**\$811.95** GST included



SKU: N/A

Categories: LED Auxiliary Lights, S2 Pro

## PRODUCT DESCRIPTION

The S2 Pro LED Light offers an incredible 2,450 lumens out of a tiny 3 x 2 housing. The S2 Pro is quite literally the brightest LED light ounce for ounce on the market. The S2 Pro can be mounted where traditional lights would never fit. Moreover, it only draws 21 watts so your electrical system will barely know its there. This LED is perfect for all your adventures! An industry first 30 Day Satisfaction Guarantee Limited Lifetime Warranty is included for the ultimate in purchase protection.

## **Baja Designs Features:**

- Satisfactions Guarantee 30 Day Money Back Guarantee
- Limited Lifetime Warranty Complete Purchase Protection
  - uService