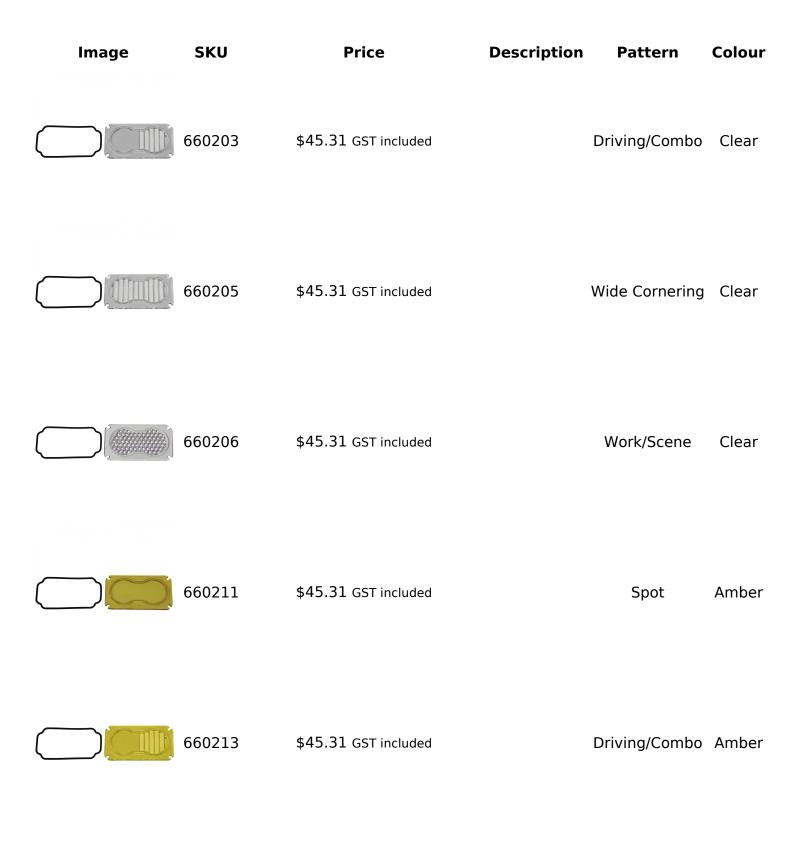

## VARIATIONS

|           | Image | SKU    | Price                | Description | Pattern | Colour |
|-----------|-------|--------|----------------------|-------------|---------|--------|
| $\subset$ |       | 660201 | \$45.31 GST included |             | Spot    | Clear  |

| Image | SKU    | Price                | Description | Pattern        | Colour |
|-------|--------|----------------------|-------------|----------------|--------|
|       | 660215 | \$45.31 GST included |             | Wide Cornering | Amber  |
|       | 660216 | \$45.31 GST included |             | Work/Scene     | Amber  |
|       | 660112 | \$45.31 GST included |             | Spot           | Blue   |
|       | 660111 | \$45.31 GST included |             | Spot           | Red    |
|       | 660113 | \$45.31 GST included |             | Spot           | Green  |