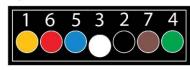

#### NOTE:

Your Vehicle must be wired so that PIN 2 is correctly wired, for this light to Function It has been reported that some Tow Bar Installers do not Wire up Pin 2, and only wire the Turn Signals, Brake Lights and Clearance Lights, Plus the Earth Return.

## See Diagram Below

### 7 PIN FLAT PLUG AND SOCKET

7 Pin Plug

7 Pin Socket

Baja Designs Page: 2