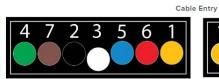

## See Diagram Below

### 7 PIN FLAT PLUG AND SOCKET

7 Pin Plug

7 Pin Socket

Baja Designs Page: 2