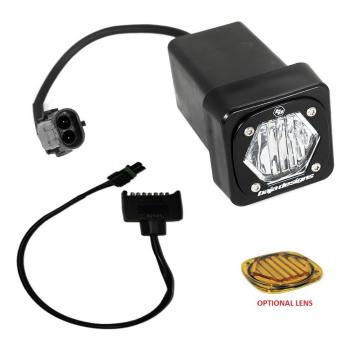

### PRODUCT DESCRIPTION

The Baja Designs S1 Tow hitch reversing light kit is a powerful and versatile lighting solution for outdoor enthusiasts and off-road adventurers. This compact and rugged system features a high-performance S1 LED light, mounted in a durable bracket that easily attaches to any standard 2-inch hitch receiver. Baja Designs has provided two kit options, allowing the customer to select what is best for their needs.

## **Trailer Hitch Kit (7-Pin trailer connector)**

If your vehicle has a 7-pin trailer plug connector (reference vehicle fitment chart), you have the option of using the S1 hitch light kit with the trailer adapter harness. This option allows for an easy plug and play installation. When the vehicle is put into reverse the S1 will automatically illuminate and provide an additional 2,320 lumens of smooth output. 6W / 1,4A