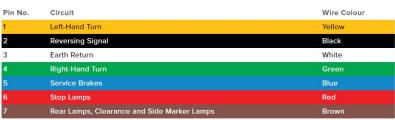

#### NOTE:

Your Vehicle must be wired so that PIN 2 is correctly wired, for this light to Function It has been reported that some Tow Bar Installers do not Wire up Pin 2, and only wire the Turn Signals, Brake Lights and Clearance Lights, Plus the Earth Return.

## See Diagram Below

### 7 PIN FLAT PLUG AND SOCKET

7 Pin Plug

7 Pin Socket

Baja Designs Page: 2