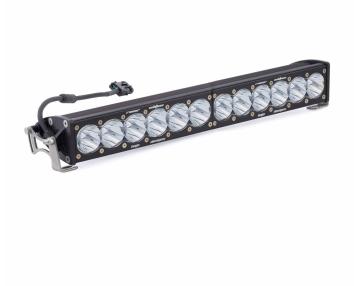

## ONX6 - RACER EDITION LED LIGHT BARS

\$1,078.96 - \$3,596.74 GST included

SKU: 410000 Category: <u>OnX6 LED Light Bar</u>

## **PRODUCT DESCRIPTION**

**OnX6 Racer Edition -** 6,450 lumens per 10" section - Engineered for speeds over 110 mph. This bar will shine 40% farther than the standard OnX6 bar.

## VARIATIONS

| Image                                   | SKU    | Price                      | Description                                                                       | Size       | Straight or<br>Arced |
|-----------------------------------------|--------|----------------------------|-----------------------------------------------------------------------------------|------------|----------------------|
| 5000500 800500 800000 80000 80000 80000 | 415002 | \$3,596.74 GST<br>included |                                                                                   | 50<br>Inch | Straight             |
| 559399 559399 559399 559559 55959       | 414002 | \$2,877.37 GST<br>included | Includes: OnX6 40" Racer<br>Edition LED Light Bar<br>Mounting Brackets            | 40<br>Inch | Straight             |
|                                         | 411002 | \$1,078.96 GST<br>included | <b>Includes:</b> - OnX6 10" Racer<br>Edition LED Light Bar -<br>Mounting Brackets | 10<br>Inch | Straight             |
| 000000000000000000000000000000000000000 | 412002 | \$1,798.32 GST<br>included | <b>Includes:</b> - OnX6 20" Racer<br>Edition LED Light Bar -<br>Mounting Brackets | 20<br>Inch | Straight             |