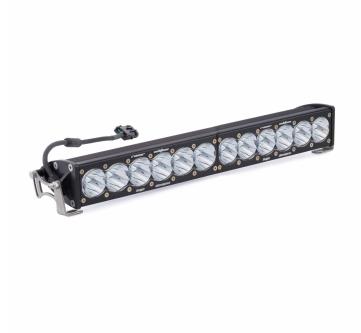

## ONX6 - RACER EDITION LED LIGHT BARS

\$1,078.96 - \$3,596.74Price range: \$1,078.96 through \$3,596.74 GST

included

**SKU:** 410000

Category: OnX6 LED Light Bar

## **PRODUCT DESCRIPTION**

**OnX6 Racer Edition -** 6,450 lumens per 10" section - Engineered for speeds over 110 mph. This bar will shine 40% farther than the standard OnX6 bar.

## **VARIATIONS**

Baja Designs Page: 1

| lmage                                        | SKU    | Price                      | Description                                                                | Size       | Straight or<br>Arced |
|----------------------------------------------|--------|----------------------------|----------------------------------------------------------------------------|------------|----------------------|
| Separate Separate Separate Separate Separate | 415002 | \$3,596.74 GST<br>included |                                                                            | 50<br>Inch | Straight             |
| Service Service Service Service              | 414002 | \$2,877.37 GST<br>included | Includes: OnX6 40" Racer<br>Edition LED Light Bar<br>Mounting Brackets     | 40<br>Inch | Straight             |
| (S.S.S.S.S.S.S.S.S.S.S.S.S.S.S.S.S.S.S.      | 411002 | \$1,078.96 GST<br>included | Includes: - OnX6 10" Racer<br>Edition LED Light Bar -<br>Mounting Brackets | 10<br>Inch | Straight             |
| <u> </u>                                     | 412002 | \$1,798.32 GST included    | Includes: - OnX6 20" Racer<br>Edition LED Light Bar -<br>Mounting Brackets | 20<br>Inch | Straight             |