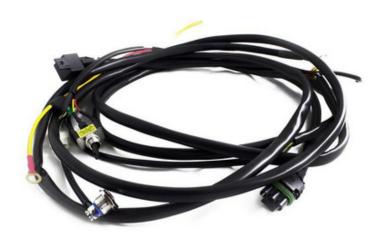

## **PRODUCT DESCRIPTION**

This harness takes all the guess work out of installation and is incredibly high quality suited for race use!

Put your dimmer/backlit mode to use!

Includes On/Off Toggle switch for primary light bar function, as well as a separate On/Off switch for secondary (Amber Backlight/ Laser) function

Heavy duty wire gauge that can handle any size bar

Complete with battery ring terminals, relay, sheathing, fuse

100 inch wire length between battery ring terminals and weatherpack for bumper or roof mounting.