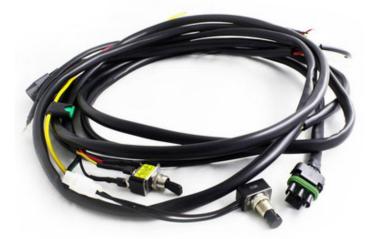

## **PRODUCT DESCRIPTION**

Complete harness for Baja Designs XL (Pro and Sport) and OnX6 plus LED Lights. This harness takes all the guess work out of installation and is incredibly high quality suited for race use! This harness allows you to use the high beam or toggle switch to turn on the LED light.

Includes Toggle switch for On/Off and toggle button for dim mode

Heavy duty wire gauge

Complete with battery ring terminals, relay, sheathing, fuse

100 inch wire length between battery ring terminals and weatherpack for bumper or roof mounting