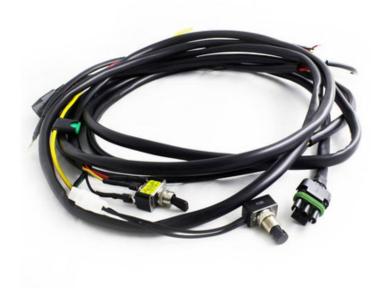

## PRODUCT DESCRIPTION

Complete harness for Baja Designs XL (Pro and Sport) and OnX6 plus LED Lights. This harness takes all the guess work out of installation and is incredibly high quality suited for race use! This harness allows you to use the high beam or toggle switch to turn on the LED light.

Includes Toggle switch for On/Off and toggle button for dim mode

Heavy duty wire gauge

Complete with battery ring terminals, relay, sheathing, fuse

100 inch wire length between battery ring terminals and weatherpack for bumper or roof mounting