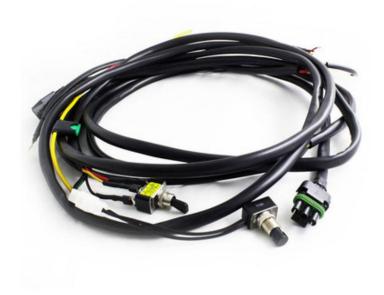

## PRODUCT DESCRIPTION

Complete harness for Baja Designs XL (Pro and Sport) and OnX6 plus LED Lights. This harness takes all the guess work out of installation and is incredibly high quality suited for race use! This harness allows you to use the high beam or toggle switch to turn on the LED light.

Includes Toggle switch for On/Off and toggle button for dim mode

Heavy duty wire gauge

Complete with battery ring terminals, relay, sheathing, fuse

100 inch wire length between battery ring terminals and weatherpack for bumper or roof mounting