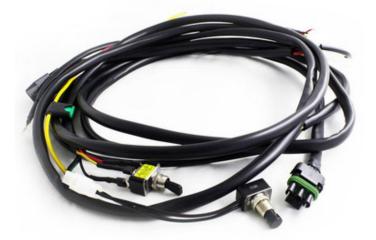

## **PRODUCT DESCRIPTION**

Complete harness for Baja Designs XL (Pro and Sport) and OnX6 plus LED Lights. This harness takes all the guess work out of installation and is incredibly high quality suited for race use! This harness allows you to use the high beam or toggle switch to turn on the LED light.

Includes Toggle switch for On/Off and toggle button for dim mode

Heavy duty wire gauge

Complete with battery ring terminals, relay, sheathing, fuse

100 inch wire length between battery ring terminals and weatherpack for bumper or roof mounting