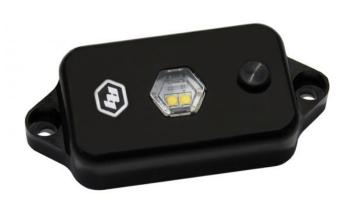

## LED, DOME LIGHT W/SWITCH

**\$130.87 - \$136.10** GST included

SKU: N/A

Categories: Dome Lights, LED Auxiliary

Lights

## **PRODUCT DESCRIPTION**

These LED lights are waterproof and can be mounted virtually anywhere. All that is needed is 12 volt power. They have a 180 degree optic to illuminate your cab, engine bay, wheel wells or anywhere else you need a bright and smooth light.

**Caution:** Dome Light w/ Switch can get very hot when used for long periods of time. Please use caution when handling or installing.

Lens Color: ClearLumens: 400

• Watts/Amps: 5/.40

• Dimensions: 2.7 x 1.2 x .45 inch- 1.8oz

## **Features:**

Includes tube mount

Baja Designs Page: 1