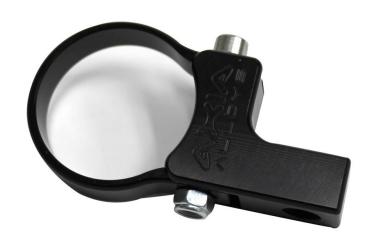

## **PRODUCT DESCRIPTION**

These black anodize horizontal mounts are available in 1.5 inch, 1.75 inch and 2 inch sizes and allow you to mount a wide variety of Baja Designs LED lights directly to any horizontal bar. These brackets have been angled to give you a nice flat mounting point to direct your lights in the direction of your choice and come predrilled with a 10mm hole for easy installation.

## **VARIATIONS**

| Image | SKU    | Price                | Description | Size     |
|-------|--------|----------------------|-------------|----------|
|       | 617605 | \$73.84 GST included |             | 1.5 Inch |