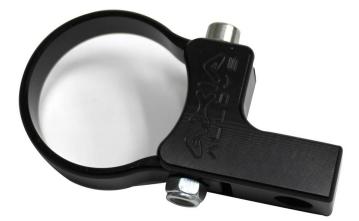

## **PRODUCT DESCRIPTION**

These black anodize horizontal mounts are available in 1.5 inch, 1.75 inch and 2 inch sizes and allow you to mount a wide variety of Baja Designs LED lights directly to any horizontal bar. These brackets have been angled to give you a nice flat mounting point to direct your lights in the direction of your choice and come predrilled with a 10mm hole for easy installation.

## VARIATIONS

| Image | SKU    | Price                | Description | Size     |
|-------|--------|----------------------|-------------|----------|
|       | 617605 | \$71.50 GST included |             | 1.5 Inch |